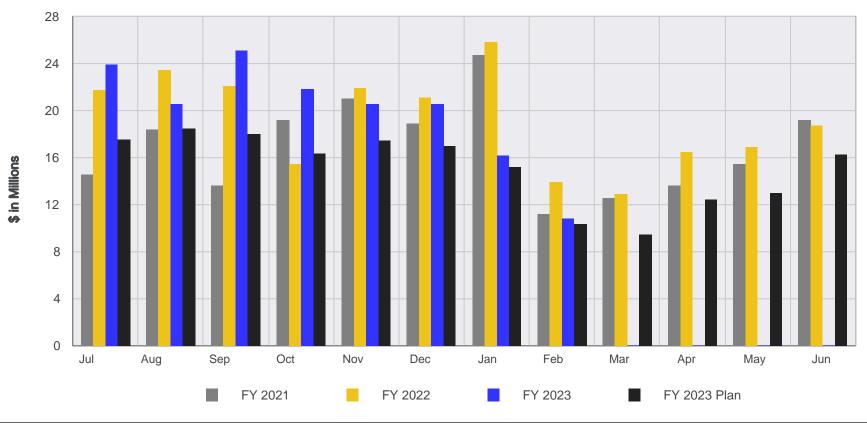

## Monthly Real Estate Transfer Tax (RETT) Revenue

**Unaudited Cash** 

|             | Jul    | Aug    | Sep    | Oct    | Nov    | Dec    | Jan    | Feb    | Mar    | Apr    | May    | Jun    | FYTD Total |
|-------------|--------|--------|--------|--------|--------|--------|--------|--------|--------|--------|--------|--------|------------|
|             |        |        |        |        |        |        |        |        |        |        |        |        |            |
| FY2021      | \$14.6 | \$18.4 | \$13.7 | \$19.2 | \$21.0 | \$18.9 | \$24.7 | \$11.2 | \$12.6 | \$13.7 | \$15.5 | \$19.2 | \$202.7    |
| FY2022      | \$21.7 | \$23.5 | \$22.1 | \$15.5 | \$21.9 | \$21.1 | \$25.8 | \$13.9 | \$12.9 | \$16.5 | \$16.9 | \$18.7 | \$230.5    |
| FY2023      | \$23.9 | \$20.6 | \$25.1 | \$21.8 | \$20.6 | \$20.6 | \$16.2 | \$10.8 | \$0.0  | \$0.0  | \$0.0  | \$0.0  | \$159.6    |
| FY2023 Plan | \$17.6 | \$18.5 | \$18.0 | \$16.4 | \$17.5 | \$17.0 | \$15.2 | \$10.4 | \$9.5  | \$12.5 | \$13.0 | \$16.3 | \$181.9    |