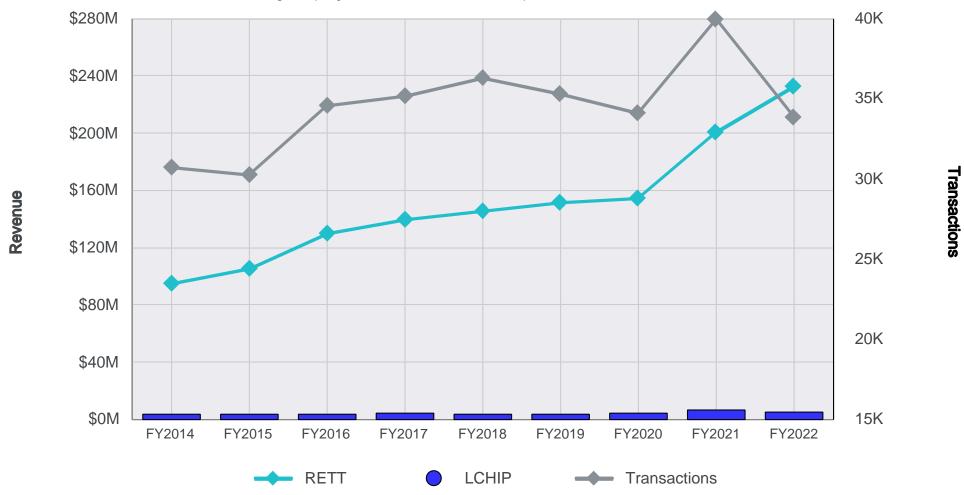

## Real Estate Transfer Tax (RETT), LCHIP and RETT Transactions

As Reported by Fiscal Year from the County Registry of Deeds to DRA Holding Company and other RETT Revenue Reported to the DRA is not Included

|              | FY2014     | FY2015      | FY2016      | FY2017      | FY2018      | FY2019      | FY2020      | FY2021      | FY2022      |
|--------------|------------|-------------|-------------|-------------|-------------|-------------|-------------|-------------|-------------|
|              |            |             |             |             |             |             |             |             |             |
| RETT (\$)    | 95,340,023 | 105,881,487 | 130,260,554 | 139,886,136 | 145,637,317 | 151,460,855 | 154,408,586 | 200,757,851 | 232,585,247 |
| LCHIP (\$)   | 3,594,023  | 3,416,845   | 3,883,922   | 4,097,576   | 3,962,475   | 3,751,560   | 4,411,154   | 6,295,153   | 5,008,490   |
| Transactions | 30,770     | 30,293      | 34,604      | 35,171      | 36,309      | 35,309      | 34,119      | 41,145      | 33,880      |