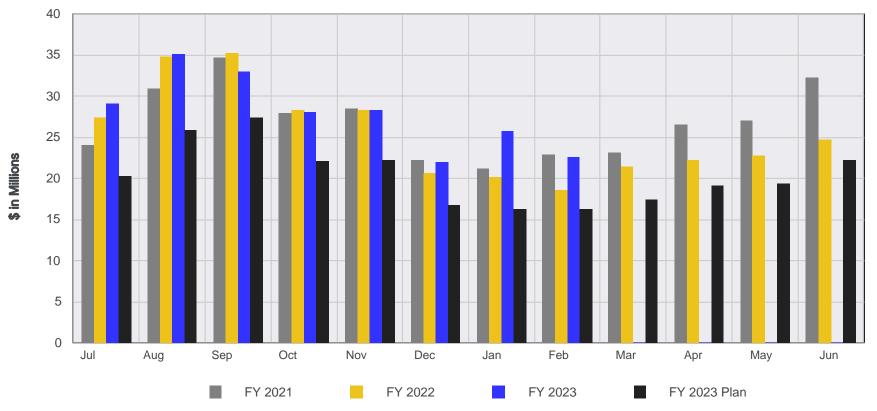

## Monthly Meals & Rentals (M&R) Tax Revenue

**Unaudited Cash** 

M&R Tax Unaudited Revenue is net of the School Building Aid Debt Service

|             | Jul         | Aug    | Sep    | Oct    | Nov    | Dec    | Jan    | Feb    | Mar    | Apr    | May    | Jun    | FYTD Total |
|-------------|-------------|--------|--------|--------|--------|--------|--------|--------|--------|--------|--------|--------|------------|
|             | <del></del> |        |        |        |        |        |        |        |        |        | _      | _      |            |
| FY2021      | \$24.0      | \$31.0 | \$34.7 | \$28.0 | \$28.5 | \$22.2 | \$21.2 | \$22.9 | \$23.1 | \$26.5 | \$27.0 | \$32.3 | \$321.4    |
| FY2022      | \$27.5      | \$34.8 | \$35.2 | \$28.4 | \$28.4 | \$20.7 | \$20.2 | \$18.6 | \$21.4 | \$22.2 | \$22.7 | \$24.7 | \$304.8    |
| FY2023      | \$29.2      | \$35.1 | \$33.1 | \$28.1 | \$28.3 | \$22.0 | \$25.8 | \$22.6 | \$0.0  | \$0.0  | \$0.0  | \$0.0  | \$224.2    |
| FY2023 Plan | \$20.3      | \$25.9 | \$27.4 | \$22.1 | \$22.3 | \$16.8 | \$16.2 | \$16.2 | \$17.4 | \$19.1 | \$19.4 | \$22.2 | \$245.3    |