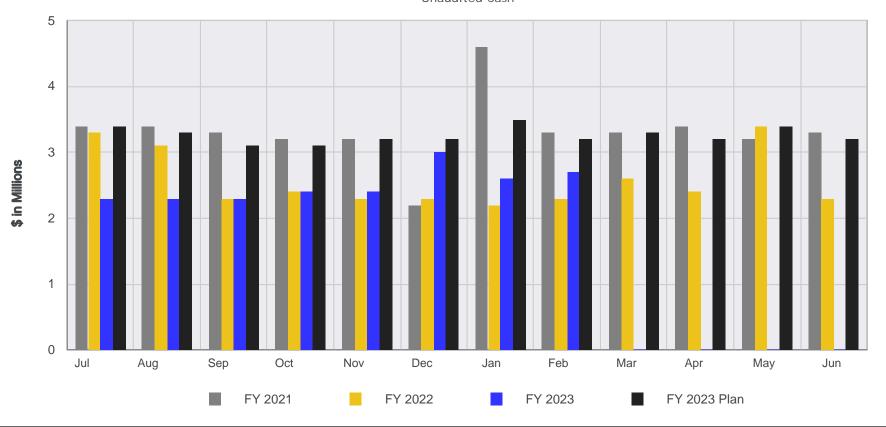

## Monthly Communications Services Tax (CST) Revenue Unaudited Cash

|             | Jul<br>— | Aug<br>—— | Sep<br>— | Oct<br>— | Nov<br>—— | Dec<br>— | Jan<br>— | Feb<br>—— | Mar<br>—— | Apr<br>— | May<br>—— | Jun<br>— | FYTD Total |
|-------------|----------|-----------|----------|----------|-----------|----------|----------|-----------|-----------|----------|-----------|----------|------------|
| FY2021      | \$3.4    | \$3.4     | \$3.3    | \$3.2    | \$3.2     | \$2.2    | \$4.6    | \$3.3     | \$3.3     | \$3.4    | \$3.2     | \$3.3    | \$39.8     |
| FY2022      | \$3.3    | \$3.1     | \$2.3    | \$2.4    | \$2.3     | \$2.3    | \$2.2    | \$2.3     | \$2.6     | \$2.4    | \$3.4     | \$2.3    | \$30.9     |
| FY2023      | \$2.3    | \$2.3     | \$2.3    | \$2.4    | \$2.4     | \$3.0    | \$2.6    | \$2.7     | \$0.0     | \$0.0    | \$0.0     | \$0.0    | \$20.0     |
| FY2023 Plan | \$3.4    | \$3.3     | \$3.1    | \$3.1    | \$3.2     | \$3.2    | \$3.5    | \$3.2     | \$3.3     | \$3.2    | \$3.4     | \$3.2    | \$39.1     |