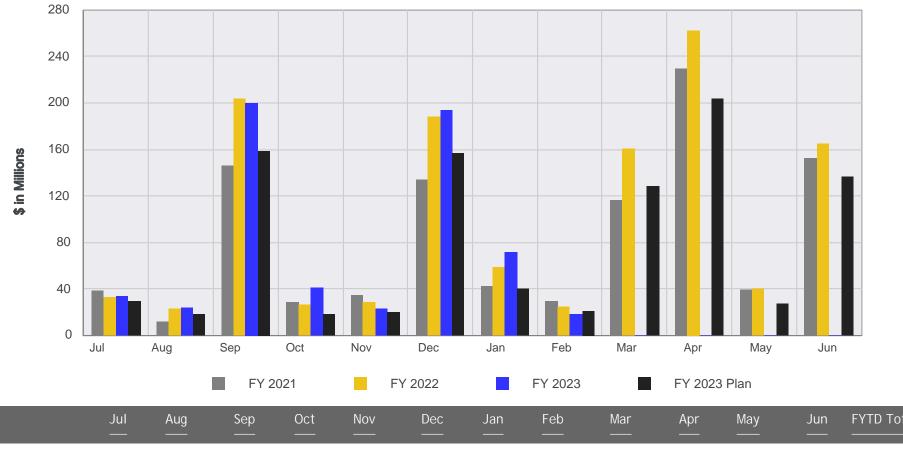

## Monthly Business Tax Revenue

Unaudited Cash

|             | Jul<br>— | Aug<br>—— | Sep<br>—— | Oct    | Nov<br>—— | Dec<br>—— | Jan<br>— | Feb<br>—— | Mar<br>—— | Apr<br>—— | May<br> | Jun<br>— | FYTD Total |
|-------------|----------|-----------|-----------|--------|-----------|-----------|----------|-----------|-----------|-----------|---------|----------|------------|
| FY2021      | \$38.3   | \$12.0    | \$145.6   | \$28.3 | \$34.5    | \$133.6   | \$41.9   | \$29.4    | \$116.3   | \$229.3   | \$38.9  | \$152.7  | \$1,000.8  |
| FY2022      | \$32.5   | \$23.2    | \$203.6   | \$26.4 | \$27.8    | \$188.3   | \$58.6   | \$24.5    | \$160.3   | \$262.6   | \$39.9  | \$165.3  | \$1,213.0  |
| FY2023      | \$33.7   | \$24.0    | \$200.1   | \$41.0 | \$23.0    | \$193.3   | \$71.4   | \$18.2    | \$0.0     | \$0.0     | \$0.0   | \$0.0    | \$604.7    |
| FY2023 Plan | \$29.2   | \$17.8    | \$158.5   | \$18.4 | \$19.6    | \$156.7   | \$39.8   | \$21.3    | \$128.5   | \$204.1   | \$27.5  | \$136.4  | \$957.8    |