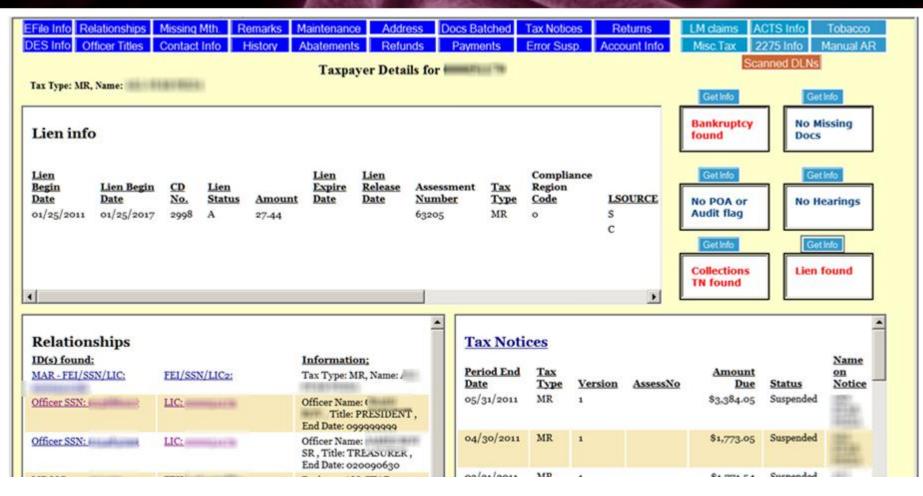

### Lien Information

Clicking on "Get Info" in the "Lien found" message box will display the "Lien Info" report.