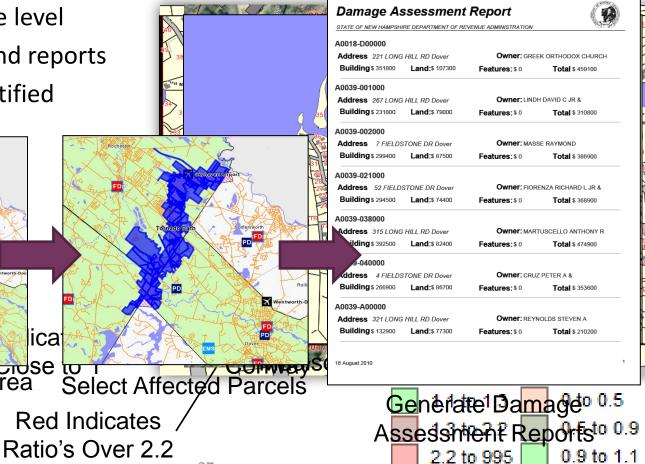

# Mosaic - GIS

- First Sustainable Statewide GIS System in North America
   100% Municipality CAMA and Parcel data Received and Processed – Voluntarily
- 100% of County Registers Integrated Voluntarily
- Data Sharing Agreements established with Multiple State Agencies and the Emergency Management Center
- R Statistical Analysis
- Names as a "Bright Idea" by Harvard JFK School
- Candidate for Harvard's Innovations in American Government Award
- Future: Integrate with Single View of Taxpayer

## Mosaic - GIS

- Disaster relief and response
  - Expedite damage assessment at local and state level

lica

Custom GIS layers and reports

Identify Affected Area

Statewide ortho-rectified photography

#### Transaction Layer Shaded by Ratios