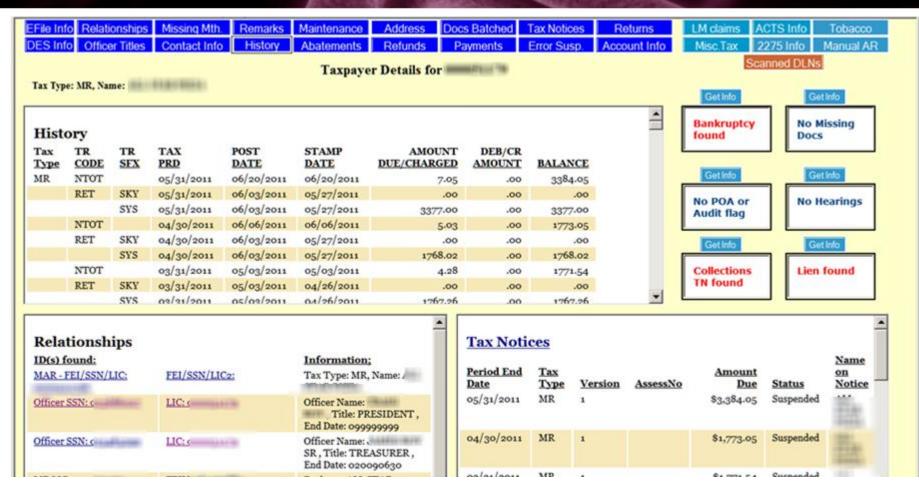

#### **Account History**

Clicking on the blue "History" button will display the "History" report.