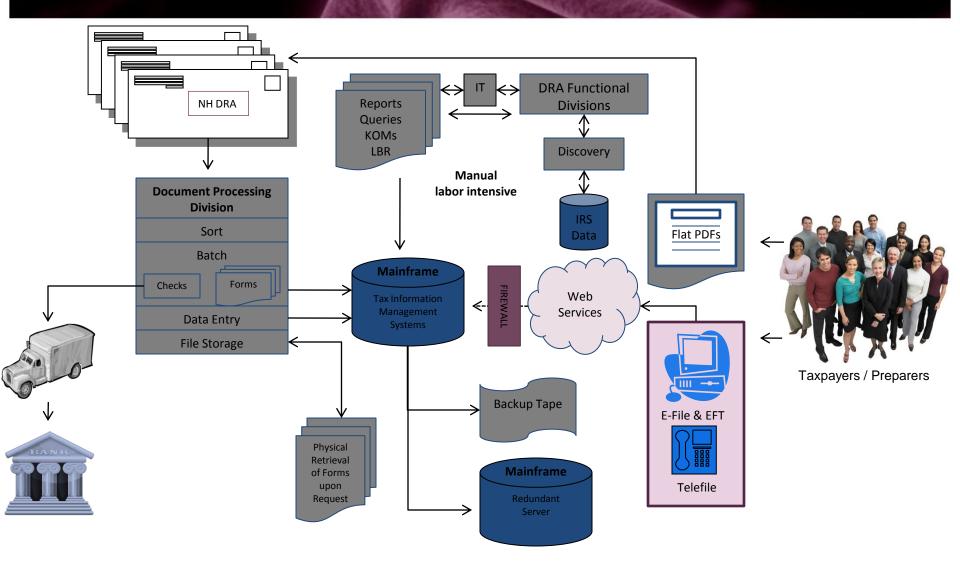

#### New Hampshire Department of Revenue Administration

#### **Think BIG**

How to Leverage Technology to Expand in a Time of Reduction

#### Peter Colbath

Lead Auditor, Form Architect

#### Brian J. Pace

Director, Enterprise Architecture and PMO

## **Information Processing 2010**



# OSS - 2010

- Tax Information Management System (TIMS)
  - Developed in 1989
  - COBOL
  - IBM AS-400, DB2
  - Green Screen User Interface
- Additional Tax Applications
  - VB.net
  - Access
  - Excel
  - Kofax Data Capture

# **Modernization Program**

- \$7M Capital Appropriation
- Branded "Granite to Green"

a portfolio of integrated projects designed to replace static systems and processes with those that are dynamic to maximize organizational efficiency and effectiveness.

- Time Frame: 2010 2012
- Inclusive of Hardware, Software, Professional Services and Training

## Program Design

- Agency-wide Discovery
- Industry Enterprise Landscape
- Identify Initiatives
- Assumptions and Probability of Success
- Project Evaluation
- Initiative Scoring

## **Initiative Scoring**

- Time: D