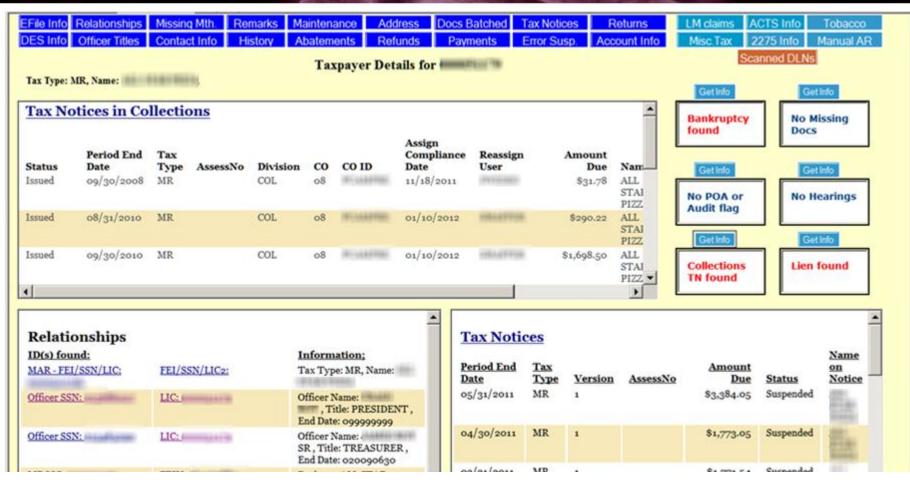

#### Tax Notices

Clicking on "Get Info" in the "Collections TN found" message box will display the "Tax Notices in Collections" report.