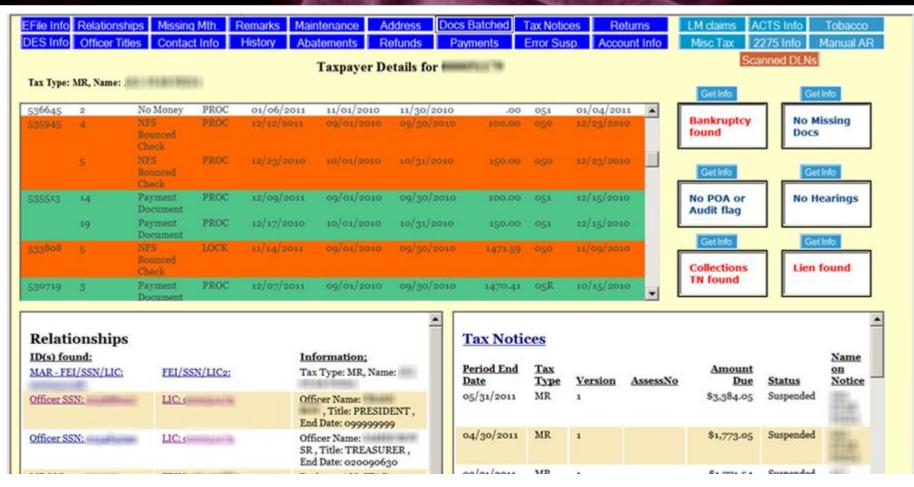

#### **Documents Batched**

Clicking on the blue "Docs Batched" button will display the "Documents Batched" report. This report is color coded to indicate to the user the type of document batched.