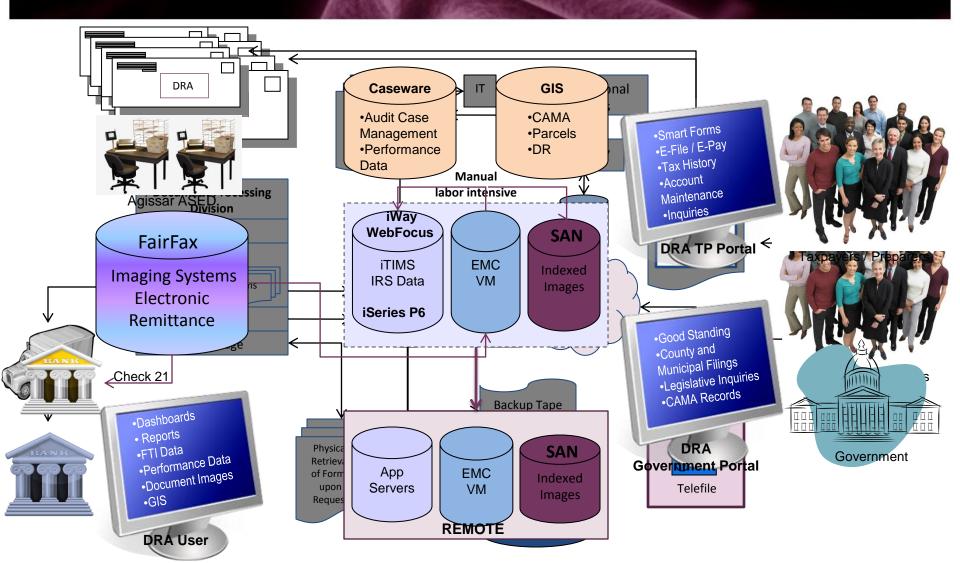

tography

#### Transaction Layer Shaded by Ratios



### Granite to Green Status

- Upgraded to iSeries Power 6 COMPLETE
- Upgraded to IBI WebFocus and iWay COMPLETE
- Created Mosaic: First Sustainable Statewide GIS System COMPLETE
- Automate Business Processes IN PROGRESS
- Implemented FairFax Imaging Systems and Check 21 Deposit COMPLETE
- Upgraded Mail Handling and Extraction via Agissar ASED- COMPLETE
- Introduced PFM via Agissar InfoPoll/InfoPointe System COMPLETE
- Increase Redundancy / Disaster Recovery Planning IN PROGRESS
- Replaced Centrex with Cisco VoIP and Call Center COMPLETE
- Migrate FTI Data DISCOVERY
- Enable forms for E-File COMPLETE / Participate in MeF Program DELAYED
- Enable Credit Card / Debit Card Payment Option RFP to be published 11/2012

#### Architecture 2012



# Thank You

For more information:

Brian.Pace@DRA.NH.Gov Peter.Colbath@DRA.NH.Gov