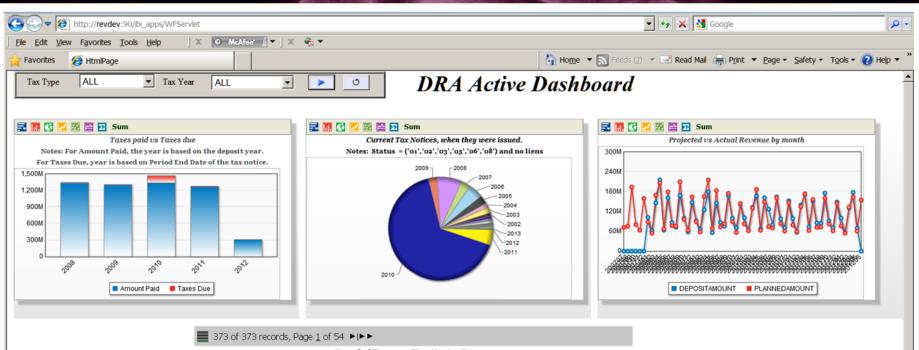

#### Active Reports: Revenue Focus

| Detailed Revenue/Tax Notice Report |            |                  |                   |                |                       |                     |                   |
|------------------------------------|------------|------------------|-------------------|----------------|-----------------------|---------------------|-------------------|
| Tax Year 🔽                         | Tax Type 🔽 | Taxes<br>Paid 🔽  | # of<br>returns 🔽 | Taxes<br>Due 🔽 | # of Tax<br>Notices 🔽 | Taxes<br>Refunded 🔽 | # of<br>Refunds 🔽 |
| 2012                               |            | \$512.03         | 81                | \$.00          | 0                     | \$.00               | 0                 |
| 2012                               | BP         | \$16,601,873.41  | 355               | \$208.00       | 1                     | \$10,273,477.90     | 2,207             |
| 2012                               | BS         | \$196,824,530.35 | 3,050             | \$4,568.35     | 6                     | \$582,903.18        | 721               |
| 2012                               | CS         | \$33,617,932.79  | 115               | \$.00          | 0                     | \$.00               | 0                 |
| 2012                               | EC         | \$2,455,931.64   | 27                | \$.00          | 0                     | \$.00               | 0                 |
| 2012                               | EX         | \$50,100.00      | 40                | \$132.00       | 4                     | \$.00               | 0                 |
| 2012                               | GW         | \$340,781.18     | 64                | \$.00          | 0                     | \$.00               | 0                 |
|                                    |            |                  |                   |                |                       |                     |                   |

Notes: For Amount Paid, the year is based on the deposit year. For Taxes Due, year is based on Period End Date of the tax notice. Refunds do not include manual refunds.