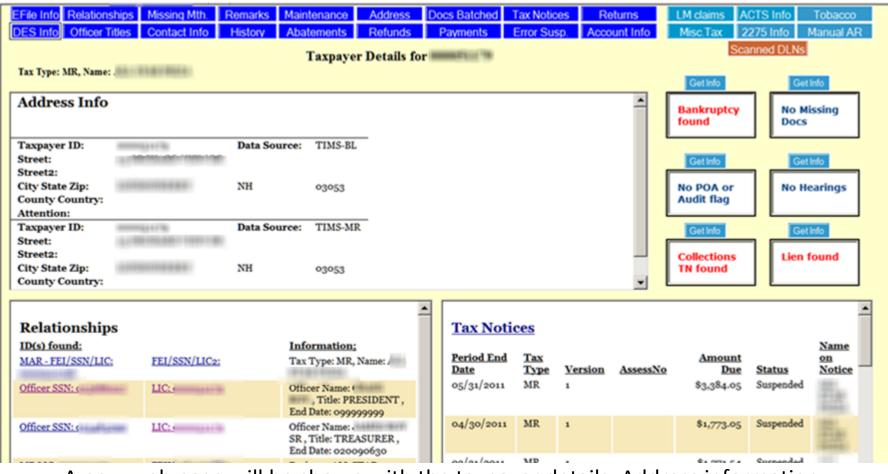

#### Taxpayer Detail

A new web page will be shown with the taxpayer details. Address information, Relationships, tax notices and more can be viewed from this page.

#### Tax Notices

Clicking on "Get Info" in the "Collections TN found" message box will display the "Tax Notices in Collections" report.