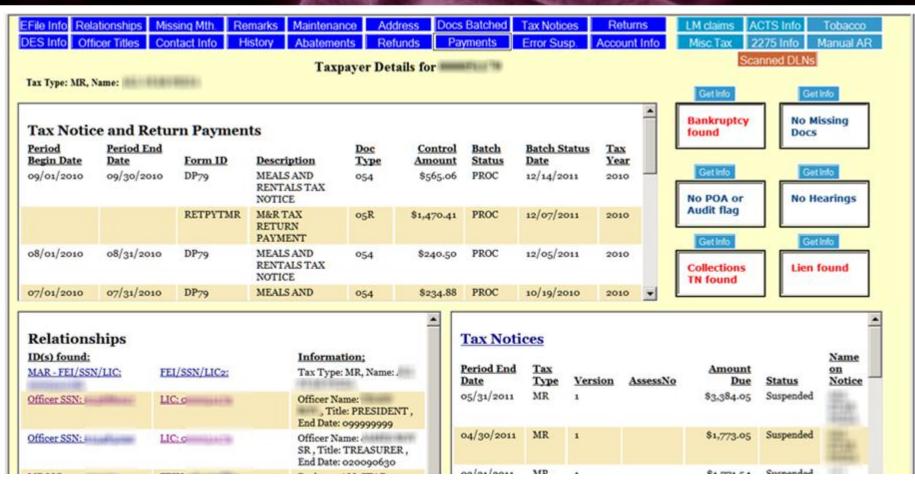

# Tax Notices and Return Payments

Clicking on the blue "Returns" button displays the "Tax Notice and Returns Payments" report.